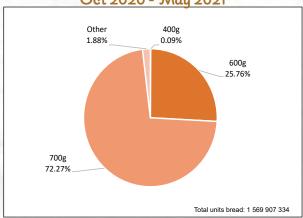

Please see graphs 11 to 16 below as well as the tables on pages 10 and 11 for wheat product and pan baked product figures received by SAGIS. Figures for pan baked products manufactured per bakery group, are provided on pages 12 and 13.

Graph 14: Pan baked bread per type from Oct 2020 - May 2021

Graph 16: Pan baked bread per mass Oct 2020 - May 2021