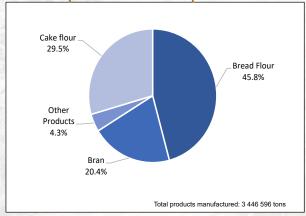

Graph 11: Wheat products manufactured from Oct 2019 - Sept 2020

Graph 13: Pan baked bread per type from Oct 2019 - Sept 2020

Graph 15: Pan baked bread per mass
Oct 2019 - Sept 2020

Graph 12: Wheat products manufactured from Oct 2020 - May 2021