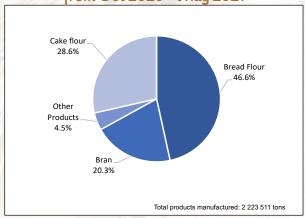

Graph 11: Wheat products manufactured from Oct 2019 - Sept 2020

Graph 13: Pan baked bread per type from Oct 2019 - Sept 2020

Graph 15: Pan baked bread per mass
Oct 2019 - Sept 2020

Graph 12: Wheat products manufactured from Oct 2020 - May 2021