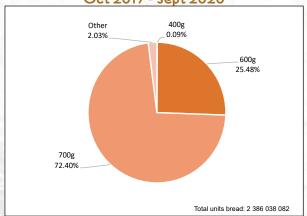

Graph 11: Wheat products manufactured from Oct 2019 - Sept 2020

Graph 13: Pan baked bread per type from Oct 2019 - Sept 2020

Graph 15: Pan baked bread per mass
Oct 2019 - Sept 2020

Graph 12: Wheat products manufactured from Oct 2020 - May 2021