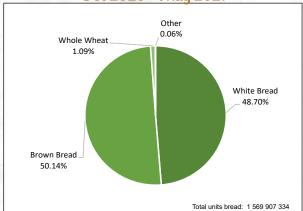

Please see graphs 11 to 16 below as well as the tables on pages 10 and 11 for wheat product and pan baked product figures received by SAGIS. Figures for pan baked products manufactured per bakery group, are provided on pages 12 and 13.

Graph 14: Pan baked bread per type from Oct 2020 - May 2021

Graph 16: Pan baked bread per mass Oct 2020 - May 2021