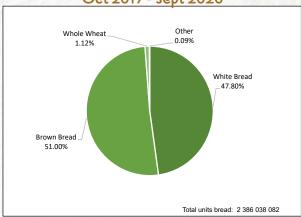

Graph 11: Wheat products manufactured from Oct 2019 - Sept 2020

Graph 13: Pan baked bread per type from Oct 2019 - Sept 2020

Graph 15: Pan baked bread per mass
Oct 2019 - Sept 2020

Graph 12: Wheat products manufactured from Oct 2020 - May 2021