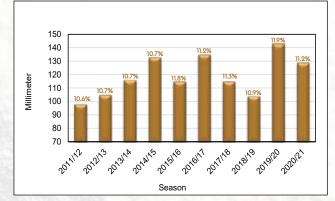

Graph 29d: Extensogram strength

## Graph 29f: Alveogram stability

Graph 29h: Alveogram P/L

26 South African Wheat Crop Quality Report 2020/2021 Season