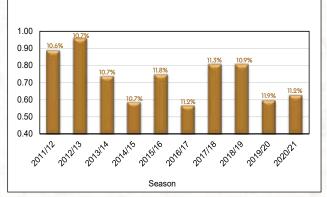

## Graph 29a-h: Comparison of rheological quality over ten seasons (Flour protein content (12% mb) is indicated above each bar)

## Graph 29e: Alveogram strength

Graph 29g: Alveogram distensibility

6.0 5.5 10.7% 10.7% 5.0 Minutes 4.5 4.0 3.5 2013/14 2014/15 2015/16 2011/12 2012113 2017/18 2018/19 2019/20 2016/17 2020121 Season

Graph 29b: Farinogram development time

Graph 29d: Extensogram strength