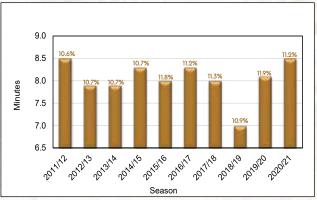

## Graph 29a: Farinogram absorption (14%mb)

Graph 29c: Farinogram stability

## Graph 29e: Alveogram strength

Graph 29g: Alveogram distensibility

6.0 5.5 10.7% 10.7% 5.0 Minutes 4.5 4.0 3.5 2013/14 2014/15 2015/16 2011/12 2012113 2017/18 2018/19 2019/20 2016/17 2020121 Season

Graph 29b: Farinogram development time