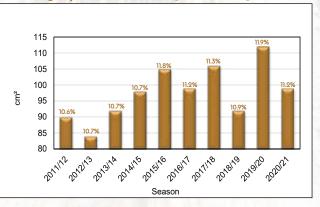

## Graph 29a-h: Comparison of rheological quality over ten seasons (Flour protein content (12% mb) is indicated above each bar)

## Graph 29a: Farinogram absorption (14%mb)

Graph 29c: Farinogram stability