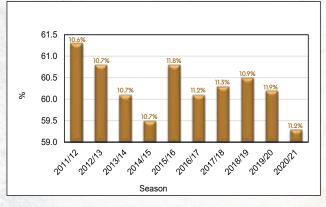

## Graph 29a-h: Comparison of rheological quality over ten seasons (Flour protein content (12% mb) is indicated above each bar)

## Graph 29a: Farinogram absorption (14%mb)

Graph 29c: Farinogram stability