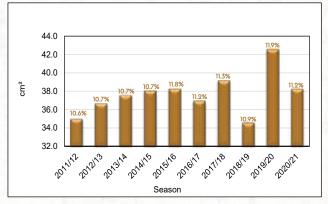

## Graph 29e: Alveogram strength

Graph 29g: Alveogram distensibility

6.0 5.5 10.7% 10.7% 5.0 Minutes 4.5 4.0 3.5 2013/14 2014/15 2015/16 2011/12 2012113 2017/18 2018/19 2019/20 2016/17 2020121 Season

Graph 29b: Farinogram development time

Graph 29d: Extensogram strength