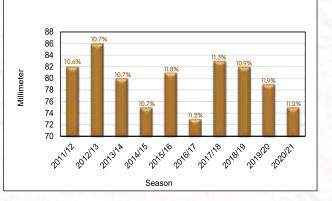

## Graph 29a-h: Comparison of rheological quality over ten seasons (Flour protein content (12% mb) is indicated above each bar)

## Graph 29a: Farinogram absorption (14%mb)

Graph 29c: Farinogram stability

## Graph 29e: Alveogram strength

Graph 29g: Alveogram distensibility

6.0 5.5 10.7% 10.7% 5.0 Minutes 4.5 4.0 3.5 2013/14 2014/15 2015/16 2011/12 2012113 2017/18 2018/19 2019/20 2016/17 2020121 Season

Graph 29b: Farinogram development time