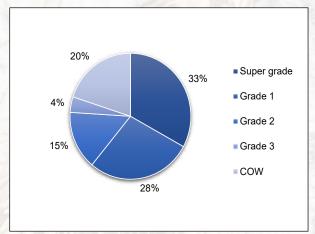

Graph 17: Percentage of samples per Class and grade in the 2018/19 season according to the previous grading regulations

Graph 18: Percentage of samples per Class and grade in the 2018/19 season according to the current grading regulations