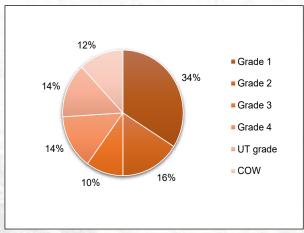

Graph 17: Percentage of samples per Class and grade in the 2018/19 season according to the previous grading regulations

Graph 18: Percentage of samples per Class and grade in the 2018/19 season according to the current grading regulations