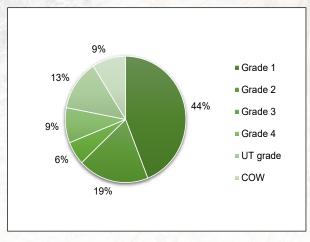

Graph 19: Percentage of samples per Class and grade in the 2019/20 season according to the previous grading regulations

Graph 20: Percentage of samples per Class and grade in the 2019/20 season according to the current grading regulations