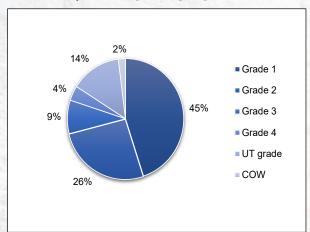

Graph 17: Percentage of samples per Class and grade in the 2018/19 season according to the previous grading regulations

Graph 18: Percentage of samples per Class and grade in the 2018/19 season according to the current grading regulations