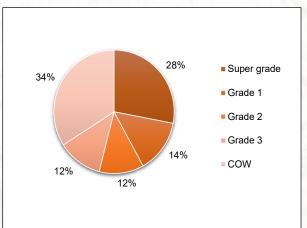

Graph 17: Percentage of samples per Class and grade in the 2018/19 season according to the previous grading regulations

Graph 18: Percentage of samples per Class and grade in the 2018/19 season according to the current grading regulations