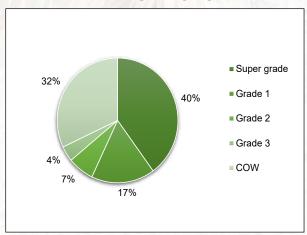

Graph 19: Percentage of samples per Class and grade in the 2019/20 season according to the previous grading regulations

Graph 20: Percentage of samples per Class and grade in the 2019/20 season according to the current grading regulations