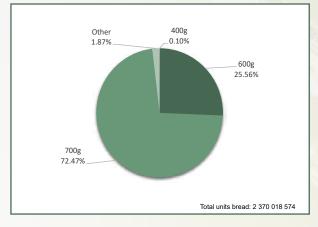

## Graph 14: Pan baked bread per type from Oct 2021 - June 2022

Graph 16: Pan baked bread per mass Oct 2021 - June 2022

9

South African Wheat Crop Quality Report 2021/2022 Season