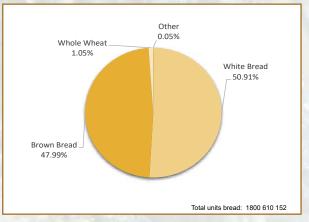

## Graph 13: Pan baked bread per type from Oct 2020 - Sept 2021

Graph 12: Wheat products manufactured from Oct 2021 - June 2022

## Graph 14: Pan baked bread per type from Oct 2021 - June 2022

Graph 16: Pan baked bread per mass Oct 2021 - June 2022

9

South African Wheat Crop Quality Report 2021/2022 Season