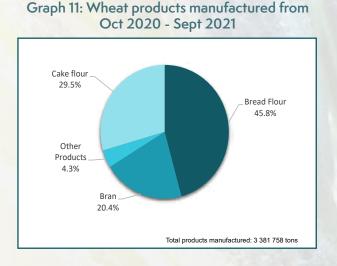

Please see graphs 11 to 16 below as well as the tables on pages 10 and 11 for wheat product and pan baked product figures received by SAGIS. Figures for pan baked products manufactured per bakery group, are provided on pages 12 and 13.

## Graph 13: Pan baked bread per type from Oct 2020 - Sept 2021

Graph 12: Wheat products manufactured from Oct 2021 - June 2022