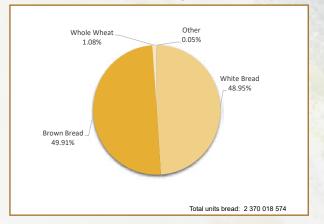

## Graph 13: Pan baked bread per type from Oct 2020 - Sept 2021

Graph 12: Wheat products manufactured from Oct 2021 - June 2022