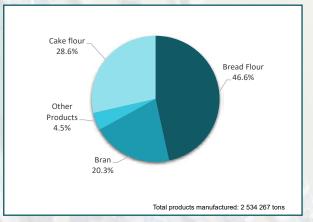

## Graph 13: Pan baked bread per type from Oct 2020 - Sept 2021

Graph 12: Wheat products manufactured from Oct 2021 - June 2022

## Graph 14: Pan baked bread per type from Oct 2021 - June 2022

Graph 16: Pan baked bread per mass Oct 2021 - June 2022

9

South African Wheat Crop Quality Report 2021/2022 Season