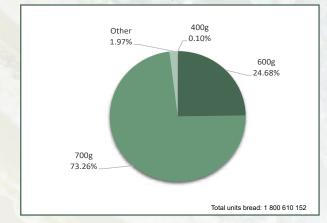

## Graph 14: Pan baked bread per type from Oct 2021 - June 2022

Graph 16: Pan baked bread per mass Oct 2021 - June 2022

9

South African Wheat Crop Quality Report 2021/2022 Season