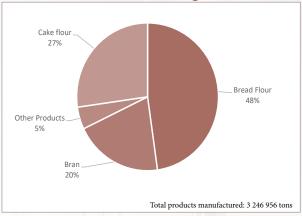

Please see graphs 11 to 16 below as well as the tables on pages 9 and 10 for wheat product and pan baked product progressive figures received by SAGIS. Figures for pan baked products manufactured per bakery group, are provided on pages 11 and 12.

Graph 11: Wheat products manufactured from Oct 2017 - Sept 2018

Graph 13: Pan baked bread per type from Oct 2017 - Sept 2018

Graph 15: Pan baked bread per mass Oct 2017 - Sept 2018

Graph 12: Wheat products manufactured from Oct 2018 - June 2019