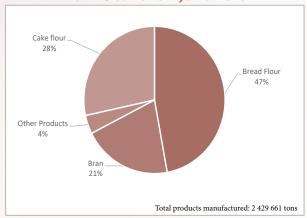

Please see graphs 11 to 16 below as well as the tables on pages 9 and 10 for wheat product and pan baked product progressive figures received by SAGIS. Figures for pan baked products manufactured per bakery group, are provided on pages 11 and 12.

Graph 11: Wheat products manufactured from Oct 2017 - Sept 2018

Graph 13: Pan baked bread per type from Oct 2017 - Sept 2018

Graph 15: Pan baked bread per mass Oct 2017 - Sept 2018

Graph 12: Wheat products manufactured from Oct 2018 - June 2019