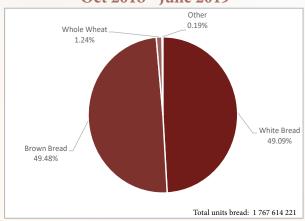

Please see graphs 11 to 16 below as well as the tables on pages 9 and 10 for wheat product and pan baked product progressive figures received by SAGIS. Figures for pan baked products manufactured per bakery group, are provided on pages 11 and 12.

Graph 14: Pan baked bread per type from Oct 2018 - June 2019

Graph 16: Pan baked bread per mass Oct 2018 - June 2019