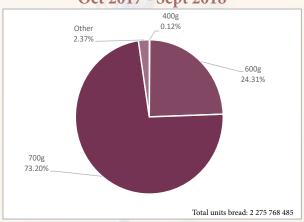

Please see graphs 11 to 16 below as well as the tables on pages 9 and 10 for wheat product and pan baked product progressive figures received by SAGIS. Figures for pan baked products manufactured per bakery group, are provided on pages 11 and 12.

Graph 11: Wheat products manufactured from Oct 2017 - Sept 2018

Graph 13: Pan baked bread per type from Oct 2017 - Sept 2018

Graph 15: Pan baked bread per mass Oct 2017 - Sept 2018

Graph 12: Wheat products manufactured from Oct 2018 - June 2019