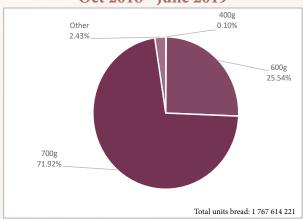

Please see graphs 11 to 16 below as well as the tables on pages 9 and 10 for wheat product and pan baked product progressive figures received by SAGIS. Figures for pan baked products manufactured per bakery group, are provided on pages 11 and 12.

Graph 14: Pan baked bread per type from Oct 2018 - June 2019

Graph 16: Pan baked bread per mass Oct 2018 - June 2019