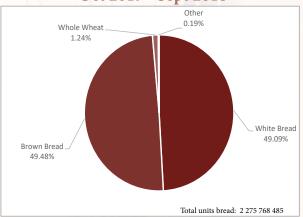

Please see graphs 11 to 16 below as well as the tables on pages 9 and 10 for wheat product and pan baked product progressive figures received by SAGIS. Figures for pan baked products manufactured per bakery group, are provided on pages 11 and 12.

Graph 11: Wheat products manufactured from Oct 2017 - Sept 2018

Graph 13: Pan baked bread per type from Oct 2017 - Sept 2018

Graph 15: Pan baked bread per mass Oct 2017 - Sept 2018

Graph 12: Wheat products manufactured from Oct 2018 - June 2019