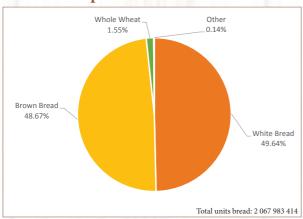

Graph 13: Pan baked bread per type from Oct 2015 - Sept 2016

Graph 15: Pan baked bread per mass Oct 2015 - Sept 2016

Graph 12: Wheat products manufactured from Oct 2016 - May 2017

Graph 14: Pan baked bread per type from Oct 2016 - May 2017