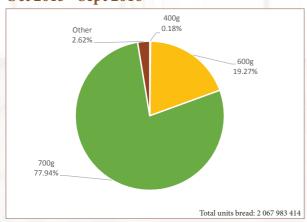

Graph 13: Pan baked bread per type from Oct 2015 - Sept 2016

Graph 15: Pan baked bread per mass Oct 2015 - Sept 2016

Graph 12: Wheat products manufactured from Oct 2016 - May 2017

Graph 14: Pan baked bread per type from Oct 2016 - May 2017