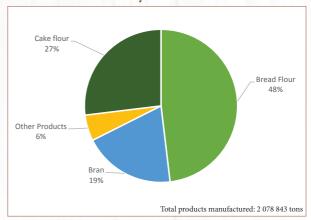

Graph 13: Pan baked bread per type from Oct 2015 - Sept 2016

Graph 15: Pan baked bread per mass Oct 2015 - Sept 2016

Graph 12: Wheat products manufactured from Oct 2016 - May 2017

Graph 14: Pan baked bread per type from Oct 2016 - May 2017

Graph 16: Pan baked bread per mass Oct 2016 - May 2017