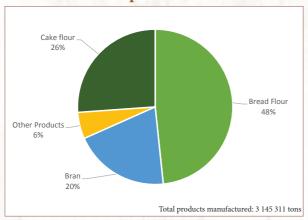

Please see graphs 11 to 16 below as well as the tables on pages 9 and 10 for wheat product and pan baked product progressive figures received by SAGIS.

Graph 11: Wheat products manufactured from Oct 2015 - Sept 2016

Graph 13: Pan baked bread per type from Oct 2015 - Sept 2016

Graph 15: Pan baked bread per mass Oct 2015 - Sept 2016

Graph 12: Wheat products manufactured from Oct 2016 - May 2017

Graph 14: Pan baked bread per type from Oct 2016 - May 2017