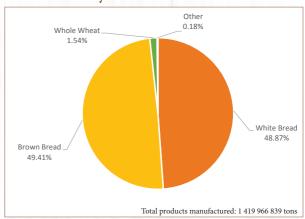

Graph 13: Pan baked bread per type from Oct 2015 - Sept 2016

Graph 15: Pan baked bread per mass Oct 2015 - Sept 2016

Graph 12: Wheat products manufactured from Oct 2016 - May 2017

Graph 14: Pan baked bread per type from Oct 2016 - May 2017