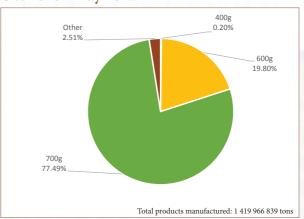

Graph 13: Pan baked bread per type from Oct 2015 - Sept 2016

Graph 15: Pan baked bread per mass Oct 2015 - Sept 2016

Graph 12: Wheat products manufactured from Oct 2016 - May 2017

Graph 14: Pan baked bread per type from Oct 2016 - May 2017

Graph 16: Pan baked bread per mass Oct 2016 - May 2017