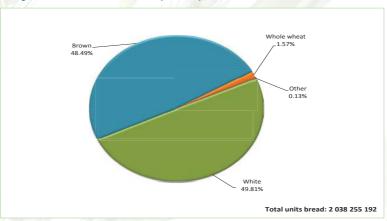

Graph 12: Pan baked bread per type from July 2015 - June 2016 (units)

Graph 13: Pan baked bread per mass July 2015 - June 2016 (units)

Other
2.59%
400g
0.18%
Total units bread: 2 038 255 192