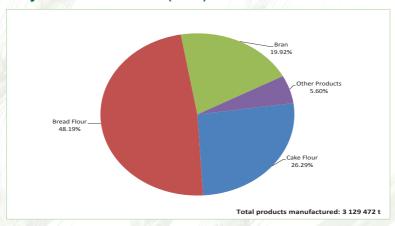

Please see graphs 11 to 13 below as well as the tables on pages 9 and 10 for wheat product and pan baked product figures received by SAGIS from 11 October 2015 to 13 July 2016.

Graph 11: Wheat products manufactured from July 2015 - June 2016 (tons)