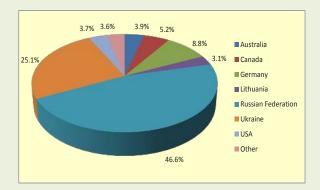

Graph 16: Wheat imports per origin for domestic use 2013/2014 season

<sup>\*2013/2014</sup> season figure includes imports up to 4 July 2014.