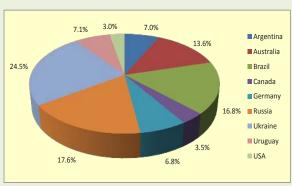

1,900,000 1.700.000 1.500.000 1,300,000 Tons 1,100,000 900,000 700,000 500,000 Season

Graph 14: Total wheat imports for domestic use since the 2004/2005 season

**Graph 15: Wheat imports per origin** for domestic use 2012/2013 season