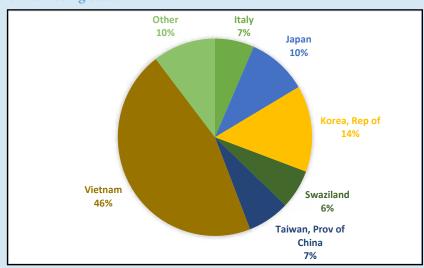

## YELLOW MAIZE EXPORT/IMPORTS

2018/2019 Season (28 Apr 2018 - 26 Apr 2019)

| RSA EXPORTS                |           | IMPORTS FOR RSA |         | IMPORTS FOR OTHER COUNTRIES |      | EXPORTS OF IMPORTED MAIZE |      | IMPORTS PER<br>HARBOUR |         | EXPORTS PER<br>HARBOUR |           |
|----------------------------|-----------|-----------------|---------|-----------------------------|------|---------------------------|------|------------------------|---------|------------------------|-----------|
| To Country                 | Tons      | From Country    | Tons    | From Country                | Tons | To Country                | Tons | Harbour                | Tons    | Harbour                | Tons      |
| Botswana                   | 39 887    | Argentiana      | 120 766 | -                           | -    | -                         | -    | Cape Town              | 156 481 | Durban                 | 1 292 167 |
| Ghana                      | 20 000    | Brazil          | 50 812  | -                           | -    | -                         | -    | Port Elizabeth         | 15 097  |                        |           |
| Italy                      | 99 450    |                 |         | -                           | -    | -                         | -    |                        |         |                        |           |
| Japan                      | 151 517   |                 |         | -                           | -    | -                         | -    |                        |         |                        |           |
| Korea, Dem<br>People's Rep | 8 138     |                 |         | -                           | -    | -                         | -    |                        |         |                        |           |
| Korea, Rep of              | 215 416   |                 |         | -                           | -    | -                         | -    |                        |         |                        |           |
| Lesotho                    | 9 996     |                 |         | -                           | -    | -                         | -    |                        |         |                        |           |
| Mozambique                 | 34 211    |                 |         | -                           | -    | -                         | -    |                        |         |                        |           |
| Namibia                    | 46 381    |                 |         | -                           | -    | -                         | -    |                        |         |                        |           |
| Swaziland                  | 97 994    |                 |         | -                           | -    | -                         | -    |                        |         |                        |           |
| Taiwan, Prof<br>of China   | 106 398   |                 |         |                             | -    | -                         | -    |                        |         |                        |           |
| Vietnam                    | 691 248   |                 | ·       | -                           | -    | -                         | -    |                        |         |                        |           |
| Total                      | 1 520 636 | Total           | 171 578 | Total                       | 0    | Total                     | 0    | Total                  | 171 578 | Total                  | 1 292 167 |

**Graph 53: Major destinations for RSA yellow maize exported during the 2018/2019 marketing season** 

Graph 54: Country of origin for yellow maize imports for local use during the 2018/2019 marketing season