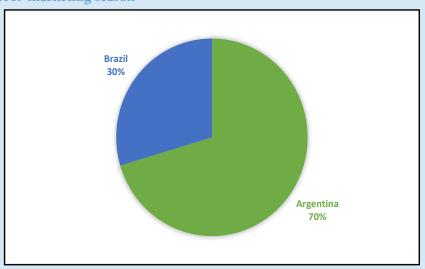

## YELLOW MAIZE EXPORT/IMPORTS

2018/2019 Season (28 Apr 2018 - 26 Apr 2019)

| RSA EXPORTS                |           | IMPORTS FOR RSA |         | IMPORTS FOR OTHER COUNTRIES |      | EXPORTS OF IMPORTED MAIZE |      | IMPORTS PER<br>HARBOUR |         | EXPORTS PER<br>HARBOUR |           |
|----------------------------|-----------|-----------------|---------|-----------------------------|------|---------------------------|------|------------------------|---------|------------------------|-----------|
| To Country                 | Tons      | From Country    | Tons    | From Country                | Tons | To Country                | Tons | Harbour                | Tons    | Harbour                | Tons      |
| Botswana                   | 39 887    | Argentiana      | 120 766 | -                           | -    | -                         | -    | Cape Town              | 156 481 | Durban                 | 1 292 167 |
| Ghana                      | 20 000    | Brazil          | 50 812  | -                           | -    | -                         | -    | Port Elizabeth         | 15 097  |                        |           |
| Italy                      | 99 450    |                 |         | -                           | -    | -                         | -    |                        |         |                        |           |
| Japan                      | 151 517   |                 |         | -                           | -    | -                         | -    |                        |         |                        |           |
| Korea, Dem<br>People's Rep | 8 138     |                 |         | -                           | -    | -                         | -    |                        |         |                        |           |
| Korea, Rep of              | 215 416   |                 |         | -                           | -    | -                         | -    |                        |         |                        |           |
| Lesotho                    | 9 996     |                 |         | -                           | -    | -                         | -    |                        |         |                        |           |
| Mozambique                 | 34 211    |                 |         | -                           | -    | -                         | -    |                        |         |                        |           |
| Namibia                    | 46 381    |                 |         | -                           | -    | -                         | -    |                        |         |                        |           |
| Swaziland                  | 97 994    |                 |         | -                           | -    | -                         | -    |                        |         |                        |           |
| Taiwan, Prof<br>of China   | 106 398   |                 |         |                             | -    | -                         | -    |                        |         |                        |           |
| Vietnam                    | 691 248   |                 | ·       | -                           | -    | -                         | -    |                        |         |                        |           |
| Total                      | 1 520 636 | Total           | 171 578 | Total                       | 0    | Total                     | 0    | Total                  | 171 578 | Total                  | 1 292 167 |

**Graph 53: Major destinations for RSA yellow maize exported during the 2018/2019 marketing season** 

Graph 54: Country of origin for yellow maize imports for local use during the 2018/2019 marketing season