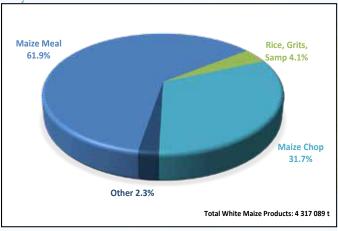

Please see graphs 27 to 30 below for an overview of the white and yellow maize products as well as white and yellow maize meal manufactured for the period May 2018 to March 2019. The tables on pages 15 to 17 provide a summary of the figures for maize products manufactured, imported and exported for the periods May 2016 to April 2017, May 2017 to April 2018 as well as May 2018 to March 2019.

Graph 27: White maize products manufactured from May 2018 to March 2019

Graph 28: Yellow maize products manufactured from May 2018 to March 2019

Graph 29: White maize meal manufactured from May 2018 to March 2019