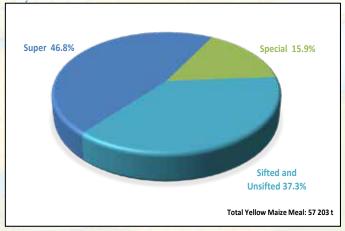

Please see graphs 27 to 30 below for an overview of the white and yellow maize products as well as white and yellow maize meal manufactured for the period May 2018 to March 2019. The tables on pages 15 to 17 provide a summary of the figures for maize products manufactured, imported and exported for the periods May 2016 to April 2017, May 2017 to April 2018 as well as May 2018 to March 2019.

Graph 30: Yellow maize meal manufactured from May 2018 to March 2019