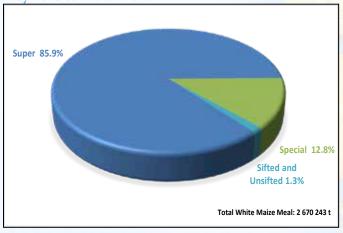

Please see graphs 27 to 30 below for an overview of the white and yellow maize products as well as white and yellow maize meal manufactured for the period May 2018 to March 2019. The tables on pages 15 to 17 provide a summary of the figures for maize products manufactured, imported and exported for the periods May 2016 to April 2017, May 2017 to April 2018 as well as May 2018 to March 2019.

Graph 27: White maize products manufactured from May 2018 to March 2019

Graph 28: Yellow maize products manufactured from May 2018 to March 2019

Graph 29: White maize meal manufactured from May 2018 to March 2019