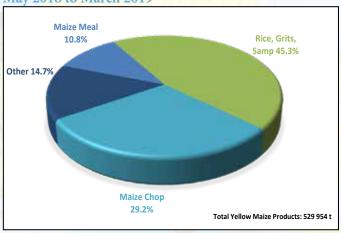

Please see graphs 27 to 30 below for an overview of the white and yellow maize products as well as white and yellow maize meal manufactured for the period May 2018 to March 2019. The tables on pages 15 to 17 provide a summary of the figures for maize products manufactured, imported and exported for the periods May 2016 to April 2017, May 2017 to April 2018 as well as May 2018 to March 2019.

Graph 27: White maize products manufactured from May 2018 to March 2019

Graph 28: Yellow maize products manufactured from May 2018 to March 2019

Graph 29: White maize meal manufactured from May 2018 to March 2019