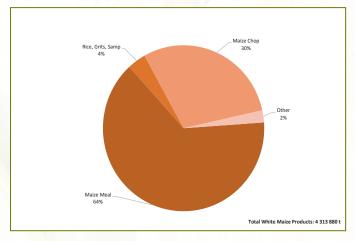

Please see graphs 27 to 34 below and on the next page, as well as the tables on pages 16 to 18 for maize product figures received by SAGIS for the periods July 2015 to June 2016 and July 2016 to January 2017.

Graph 27: White maize products manufactured from July 2015 - June 2016

Graph 28: White maize products manufactured from July 2016 - January 2017

**Graph 29: Yellow maize products manufactured** from July 2015 - June 2016