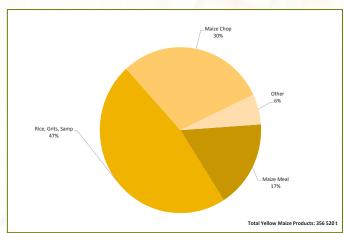

Please see graphs 27 to 34 below and on the next page, as well as the tables on pages 16 to 18 for maize product figures received by SAGIS for the periods July 2015 to June 2016 and July 2016 to January 2017.

Graph 30: Yellow maize products manufactured from July 2016 - January 2017