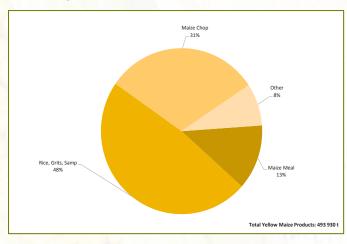

Please see graphs 27 to 34 below and on the next page, as well as the tables on pages 16 to 18 for maize product figures received by SAGIS for the periods July 2015 to June 2016 and July 2016 to January 2017.

Graph 27: White maize products manufactured from July 2015 - June 2016

Graph 28: White maize products manufactured from July 2016 - January 2017

**Graph 29: Yellow maize products manufactured** from July 2015 - June 2016