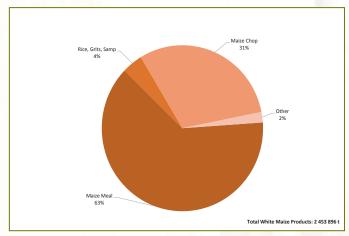

Please see graphs 27 to 34 below and on the next page, as well as the tables on pages 16 to 18 for maize product figures received by SAGIS for the periods July 2015 to June 2016 and July 2016 to January 2017.

Graph 27: White maize products manufactured from July 2015 - June 2016

Graph 28: White maize products manufactured from July 2016 - January 2017

**Graph 29: Yellow maize products manufactured** from July 2015 - June 2016