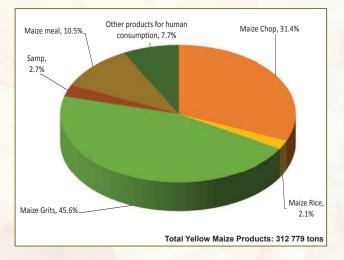

## **Maize Product Information**

On 14 November 2014, the Minister of Agriculture, Forestry & Fisheries announced new statutory measures for the manufacturing of maize & wheaten products.

To comply with the abovementioned statutory measures, manufacturers of these products have to register with SAGIS and submit information with regards to the manufacture, import and export of maize products.

Please see graphs 27 to 30 below as well as the tables on pages 15 and 16 for maize product figures received by SAGIS from July 2015 to February 2016.



Graph 27: White maize products manufactured

## **Graph 28: White maize meal manufactured** from July 2015 - February 2016



## Graph 29: Yellow maize products manufactured from July 2015 - February 2016



## **Graph 30: Yellow maize meal manufactured** from July 2015 - February 2016