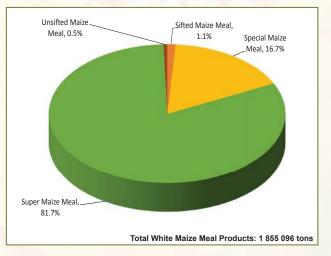

## **Maize Product Information**

On 14 November 2014, the Minister of Agriculture, Forestry & Fisheries announced new statutory measures for the manufacturing of maize & wheaten products.

To comply with the abovementioned statutory measures, manufacturers of these products have to register with SAGIS and submit information with regards to the manufacture, import and export of maize products.

Please see graphs 27 to 30 below as well as the tables on pages 15 and 16 for maize product figures received by SAGIS from July 2015 to February 2016.



Graph 27: White maize products manufactured

## **Graph 28: White maize meal manufactured** from July 2015 - February 2016



## Graph 29: Yellow maize products manufactured from July 2015 - February 2016



## **Graph 30: Yellow maize meal manufactured** from July 2015 - February 2016