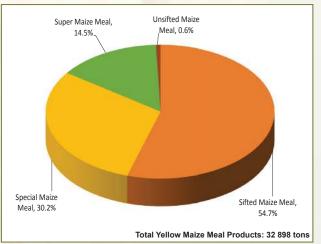

November 2014, the Minister of Agriculture, Forestry & Fisheries announced new statutory measures for the manufacturing of maize & wheaten products.

To comply with the abovementioned statutory measures, manufacturers of these products have to register with SAGIS and submit information with regards to the manufacture, import and export of maize products.

Please see graphs 27 to 30 below as well as the tables on pages 15 and 16 for maize product figures received by SAGIS from July 2015 to February 2016.



Graph 27: White maize products manufactured

## **Graph 28: White maize meal manufactured** from July 2015 - February 2016



## Graph 29: Yellow maize products manufactured from July 2015 - February 2016



## **Graph 30: Yellow maize meal manufactured** from July 2015 - February 2016