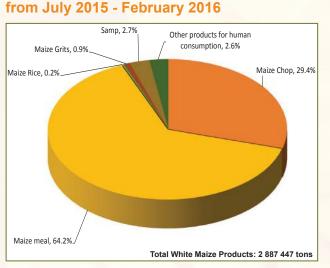

Please see graphs 27 to 30 below as well as the tables on pages 15 and 16 for maize product figures received by SAGIS from July 2015 to February 2016.

Graph 27: White maize products manufactured