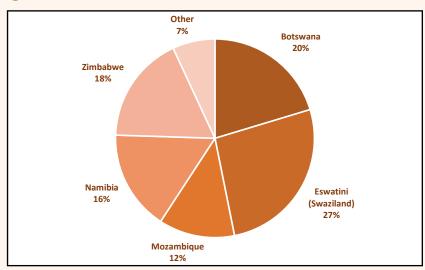

## YELLOW MAIZE EXPORTS/IMPORTS

2019/20 MARKETING SEASON (27 April 2019 - 24 April 2020)

| RSA EXPORTS                   |         | IMPORTS FOR RSA |         | IMPORTS<br>FOR OTHER<br>COUNTRIES |      | EXPORTS OF IMPORTED MAIZE |      | IMPORTS PER<br>HARBOUR |         | EXPORTS PER<br>HARBOUR |        |
|-------------------------------|---------|-----------------|---------|-----------------------------------|------|---------------------------|------|------------------------|---------|------------------------|--------|
| To Country                    | Tons    | From<br>Country | Tons    | From<br>Country                   | Tons | To Country                | Tons | Harbour                | Tons    | Harbour                | Tons   |
| Angola                        | 481     | Argentina       | 459 615 | -                                 | -    | -                         | -    | Cape Town              | 509 684 | Durban                 | 15 134 |
| Botswana                      | 81 808  | Brazil          | 50 069  | -                                 | -    | -                         | -    | -                      | -       | -                      | -      |
| Eswatini<br>(Swaziland)       | 106 678 | -               | -       | -                                 | ,    | -                         | -    | -                      | -       | -                      | -      |
| Korea, Dem<br>People's<br>Rep | 8 304   | -               | -       | -                                 | -    | -                         | -    | -                      | -       | -                      | -      |
| Korea, Rep<br>of              | 6 349   | -               | -       | -                                 | -    | -                         | -    | -                      | -       | -                      | -      |
| Lesotho                       | 12 664  | -               | -       | -                                 | -    | -                         | -    | -                      | -       | -                      | -      |
| Mozambique                    | 49 762  | -               | -       | -                                 | -    | -                         | -    | -                      | -       | -                      | -      |
| Namibia                       | 65 595  | -               | -       | -                                 | -    | -                         | -    | -                      | -       | -                      | -      |
| Zimbabwe                      | 70 732  | -               | -       | -                                 | -    | -                         | -    | -                      | -       | -                      | -      |
| Total                         | 402 373 | Total           | 509 684 | Total                             | 0    | Total                     | 0    | Total*                 | 509 684 | Total                  | 15 134 |

<sup>\*</sup>Includes imports for RSA and Other Countries.

Graph 54: Major destinations for RSA yellow maize exported during the 2019/20 marketing season

Graph 55: Country of origin for yellow maize imports for local use during the 2019/20 marketing season