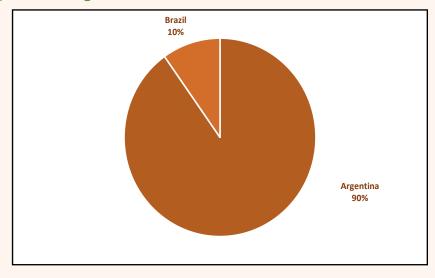

## YELLOW MAIZE EXPORTS/IMPORTS

2019/20 MARKETING SEASON (27 April 2019 - 24 April 2020)

| RSA EXPORTS                   |         | IMPORTS FOR RSA |         | IMPORTS<br>FOR OTHER<br>COUNTRIES |      | EXPORTS OF IMPORTED MAIZE |      | IMPORTS PER<br>HARBOUR |         | EXPORTS PER<br>HARBOUR |        |
|-------------------------------|---------|-----------------|---------|-----------------------------------|------|---------------------------|------|------------------------|---------|------------------------|--------|
| To Country                    | Tons    | From<br>Country | Tons    | From<br>Country                   | Tons | To Country                | Tons | Harbour                | Tons    | Harbour                | Tons   |
| Angola                        | 481     | Argentina       | 459 615 | -                                 | -    | -                         | -    | Cape Town              | 509 684 | Durban                 | 15 134 |
| Botswana                      | 81 808  | Brazil          | 50 069  | -                                 | -    | -                         | -    | -                      | -       | -                      | -      |
| Eswatini<br>(Swaziland)       | 106 678 | -               | -       | -                                 | ,    | -                         | -    | -                      | -       | -                      | -      |
| Korea, Dem<br>People's<br>Rep | 8 304   | -               | -       | -                                 | -    | -                         | -    | -                      | -       | -                      | -      |
| Korea, Rep<br>of              | 6 349   | -               | -       | -                                 | -    | -                         | -    | -                      | -       | -                      | -      |
| Lesotho                       | 12 664  | -               | -       | -                                 | -    | -                         | -    | -                      | -       | -                      | -      |
| Mozambique                    | 49 762  | -               | -       | -                                 | -    | -                         | -    | -                      | -       | -                      | -      |
| Namibia                       | 65 595  | -               | -       | -                                 | -    | -                         | -    | -                      | -       | -                      | -      |
| Zimbabwe                      | 70 732  | -               | -       | -                                 | -    | -                         | -    | -                      | -       | -                      | -      |
| Total                         | 402 373 | Total           | 509 684 | Total                             | 0    | Total                     | 0    | Total*                 | 509 684 | Total                  | 15 134 |

<sup>\*</sup>Includes imports for RSA and Other Countries.

Graph 54: Major destinations for RSA yellow maize exported during the 2019/20 marketing season

Graph 55: Country of origin for yellow maize imports for local use during the 2019/20 marketing season